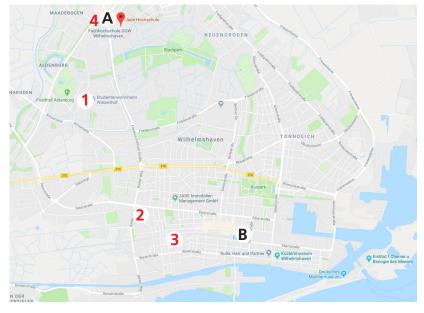

- Students can apply for a room in the **student residence Wiesenhof** (1) nearby the campus. They only offer contracts for 6 months. You will find further information at: https://www.studentenwerk-oldenburg.de/en/wohnen/wilhelmshaven.html
- The former "CVJM" (2) is located close to the city centre and offers economic rooms in a residential home. You can contact Mr Alin (hasan@alin.de) for further information.
- If you are looking for a room for a short period of time have a look at www.wg-gesucht.de or housinganywhere.com. There you find **private flat sharing communities (WG)** mostly students offering rooms for about 3 to 6 months.
- On the **Facebook Group** "Jade Hochschule Tausch-, An- und Verkaufsbörse" you will see the offers of free rooms directly from other students.
- Another student residence called **Ansgari Campus** (3) is located at Ruselerstraße 12, the lively south part of town. More information: www.studentenheim-wilhelmshaven.de.
- Jade Campus (4) is directly at the univeristy and offers 64 apartments. In order to get more information please contact: info@immobilien-konzept-gmbh.de. They also offer rooms in flat sharing communities (WGs)
- You can search the accommodation offers provided by private landlords. With each offer, you'll find the contact info of the landlord and get in touch with him or her directly. Please note that the Studentenwerk Oldenburg is merely providing the platform and is not liable for the content of the ads. https://www.studentenwerk-oldenburg.de/en/international-students/private-accommodation-service.html

- A Jade Hochschule
- **B** Main train station
- 1 Student residence Wiesenhof rent between 188€ 268€/month
- 2 Former "CVJM" rent approx. 250€/month
- 3 Ansgari Campus rent between 295€ - 335€/month
- 4 Jade Campus rent approx. 360€/month